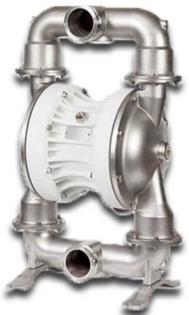

## **AODD SANITARY PUMP**

The sanitary and sterile design of this pump makes it suitable for uses in the pharmaceutical, food, cosmetics, trophological and drinks industry especially in CIP & SIP areas.Our products meets to FDA, 3A, CE, ATEX & IEC Standards for your Sanitary requirements.

#### M.O.C

SS-316L Electro Polished

#### **Specifications**

- Maximum Flow Rate 900 lpm
- Maximum Discharge Head or Pressure 8 Bar
- Maximum Suction Lift Dry 4 mwc or Wet 9.5 mwc
- Maximum Solid Passage Size 50 mm
- Maximum Temperature 95 Deg.C.