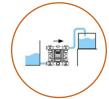

s





## **About Pump**

#### **Features**

- Floating gear-design ensures uniform load distribution
- Heavy duty gear pump design for continuous application
- Herrigebone rotor design eliminate side thrust
- Low-leakage path by design improve volumetric efficiency
- Modified tooth profile enhances tooth life.
- Optional steam jacket
- Shorter bearing span reduces bending effect

#### M.O.C

- Cast iron
- WCB
- SS316

## **Specifications**

- Maximum Flow Rate 200 M.Cu/Hr
- Maximum Discharge Head or Pressure 12 Kg/Cm.Sq.
- Maximum Viscosity 1,00,000 cps
- Maximum Temperature 200 Deg C

### **Applications**

- Chemical Industries
- Cosmetic Industries
- Dyeing & Printing Houses
- Food & Beverages Industries
- Paint Industries
- Pharmaceutical Industries

### Installations



Self Priming



Positive Suction Head



Twin Suction Manifold