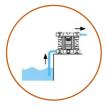

rrosive chemicals





## **About Pump**

#### **Features**

- Floating gear-design ensures uniform load distribution
- Heavy duty gear pump design for continuous application
- Herrigebone rotor design eliminate side thrust
- Low-leakage path by design improve volumetric efficiency
- Modified tooth profile enhances tooth life.
- Optional steam jacket
- Shorter bearing span reduces bending effect

#### M.O.C

- Cast iron
- WCB
- SS316

## **Specifications**

- Maximum Flow Rate 200 M.Cu/Hr
- Maximum Discharge Head or Pressure 12 Kg/Cm.Sq.
- Maximum Viscosity 1,00,000 cps
- Maximum Temperature 200 Deg C

### **Applications**

- Chemical Industries
- Cosmetic Industries
- Dyeing & Printing Houses
- Food & Beverages Industries
- Paint Industries
- Pharmaceutical Industries

### Installations



Self Priming



Positive Suction Head



Twin Suction Manifold