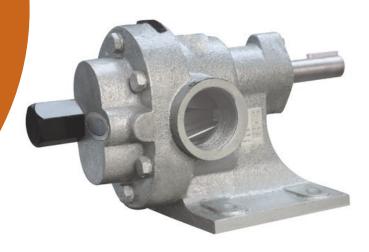

Positive Displacement Pumps

**EXTERNAL GEAR PUMP** 

## **About Pump**

#### **Features**

- Floating gear-design ensures uniform load distribution
- Heavy duty gear pump design for continuous application
- Herrigebone rotor design eliminate side thrust
- Low-leakage path by design improve volumetric efficiency
- Modified tooth profile enhances tooth life.
- Optional steam jacket
- Shorter bearing span reduces bending effect