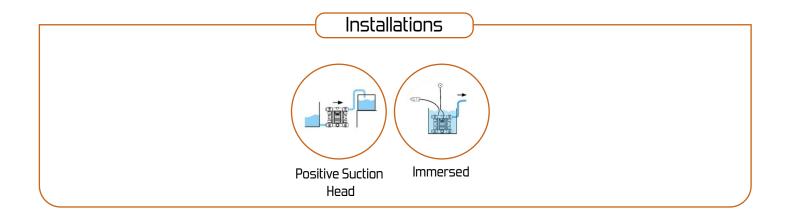

### About Pump

- Flow Range Max 1800 Lpm
- Frequency 50 Hz

**Specifications** 

- Liquid Temp.- Max 40 Deg C
- 🗕 Max. Head Max 36 mwc
- Solid Passage Spherical 50 mm