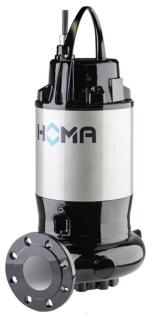

# NON CLOG VERTICAL SUBMERSIBLE PUMP

## NON CLOG VERTICAL SUBMERSIBLE PUMP

These pumps are suitable for pumping soiled & wastewater. With their 50 mm solid handling capacity, they are able to pump liquids with larger suspended solids like fibres, textiles, etc. They are used for various applications in the public sector, private sector and trade industries.