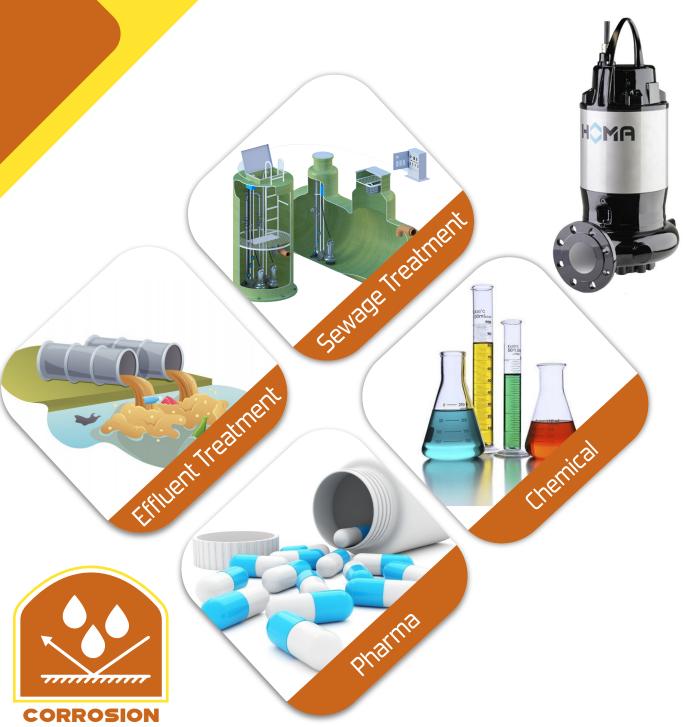

## NON CLOG VERTICAL SUBMERSIBLE PUMP

These pumps are suitable for pumping soiled & wastewater. With their 50 mm solid handling capacity, they are able to pump liquids with larger suspended solids like fibres, textiles, etc. They are used for various applications in the public sector, private sector and trade industries.

#### Applications

- Buildings
- Effluent Treatment Plants
- Ground Water Drainage
- Hospitals
- Industrial Wastewater
- Schools & Colleges
- Sewage Treatment Plants
- Submersible Cutter Sewage Pumps
- Wastewater Treatment System