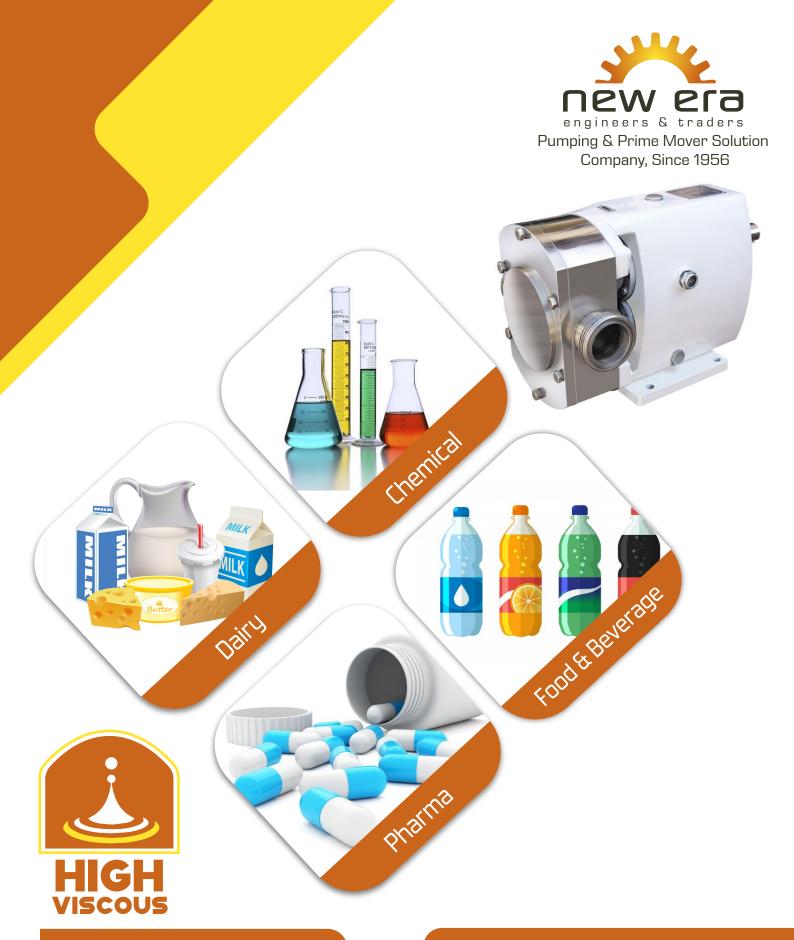

# **ROTARY LOBE PUMP**

Rotary lobe pumps are useful for all high viscous products. It has an SS-316 pumping chamber and tri lobe design. Applicable for food, pharma, paint & sewage industries.

### **Applications**

- Chemical Industries
- Dairy Industries
- Delicate Media
- Food Industries
- High Viscous Liquid
- Petrochemical Industries
- Pharmaceutical Industries