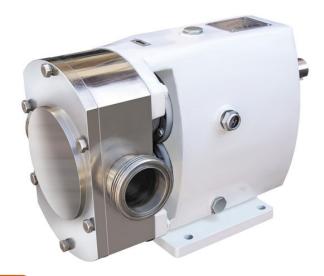

# **ROTARY LOBE PUMP**

Rotary lobe pumps are useful for all high viscous products. It has an SS-316 pumping chamber and tri lobe design. Applicable for food, pharma, paint & sewage industries.

#### M.O.C

SS316