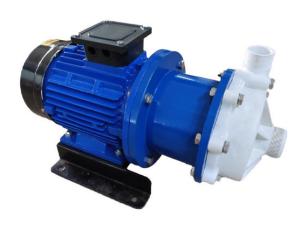

## THERMOPLASTIC MAGNETIC **DRIVE PUMP**

These pumps are 100% leak proof and ideally suitable for handling corrosive chemicals, toxic and fuming liquids, acids, electroplating chemicals, dyes, solvents, petrol, kerosene, pharmaceutical and food syrups etc. There is no shaft seal used and the impeller is provided the rotation with the help of magnetic drive. High power permanent rare earth magnets are used in magnetic drive arrangement which gives high mechanical efficiency with zero slippage.

#### **Specifications**

 These pumps are 100% leak proof magnetic drive pumps. There is no shaft seal used and the impeller is provided the rotation with the help of magnetic drive. High Power permanent rare earth magnets are used in magnetic drive arrangement which gives high mechanical efficiency with zero slippage.